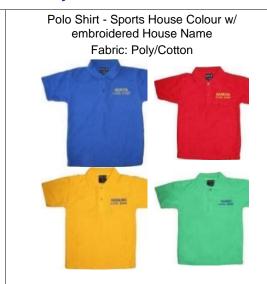

Students are assigned to their sports house during kindy orientation. Siblings of current students will be placed in the same sports house as the existing sibling.